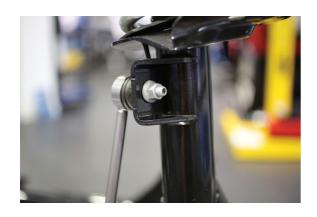

## Low Profile/Dual Drive Socket Set 31pc

An innovative, dual drive - 3/8"D or 17mm Hex - single Hex socket set that allows access to confined areas but still offers the ratchet and Go Thru facility. Manufactured from chrome vanadium with satin finish.

## **Additional Information**

- 13 x super short sockets, 25mm long: 8, 9, 10, 11, 12, 13, 14, 15, 16, 17, 19, 21, 22mm with 3/8"D or 17mm Hex Drive.
- 9 x 1/4"D sockets, 25mm long: 4, 4.5, 5, 5.5, 6, 7, 8, 9, 10mm.
- 1/4"D socket adaptor with quick release mechanism; 2 x ball end extension bars: 50 & 150mm.
- 1 x 3/8"D universal joint, 2 x 3/8"D extension bars 75 & 150mm, 3/8"D socket adaptor with quick release mechanism & 1 x 3/8"D to 1/4"D adaptor.
- 1 x low profile ratchet with locking mechanism, forward and reverse action and quick release lever.