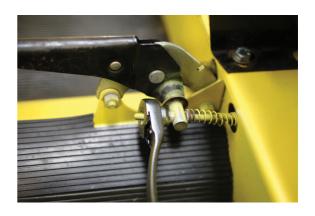

## Low Profile/Dual Drive Socket Set 31pc

An innovative, dual drive - 3/8"D or 17mm Hex - single Hex socket set that allows access to confined areas but still offers the ratchet and Go Thru facility. Manufactured from chrome vanadium with satin finish.

## **Additional Information**

- 13 x super short sockets, 25mm long: 8, 9, 10, 11, 12, 13, 14, 15, 16, 17, 19, 21, 22mm with 3/8"D or 17mm Hex Drive.
- 9 x 1/4"D sockets, 25mm long: 4, 4.5, 5, 5.5, 6, 7, 8, 9, 10mm.
- 1/4"D socket adaptor with quick release mechanism; 2 x ball end extension bars: 50 & 150mm.
- 1 x 3/8"D universal joint, 2 x 3/8"D extension bars 75 & 150mm, 3/8"D socket adaptor with quick release mechanism & 1 x 3/8"D to 1/4"D adaptor.
- 1 x low profile ratchet with locking mechanism, forward and reverse action and quick release lever.