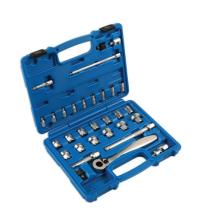

## Low Profile/Dual Drive Socket Set 31pc

An innovative, dual drive - 3/8"D or 17mm Hex - single Hex socket set that allows access to confined areas but still offers the ratchet and Go Thru facility. Manufactured from chrome vanadium with satin finish.

## **Additional Information**

- 13 x super short sockets, 25mm long: 8, 9, 10, 11, 12, 13, 14, 15, 16, 17, 19, 21, 22mm with 3/8"D or 17mm Hex Drive.
- 9 x 1/4"D sockets, 25mm long: 4, 4.5, 5, 5.5, 6, 7, 8, 9, 10mm.
- 1/4"D socket adaptor with quick release mechanism; 2 x ball end extension bars: 50 & 150mm.
- 1 x 3/8"D universal joint, 2 x 3/8"D extension bars 75 & 150mm, 3/8"D socket adaptor with quick release mechanism & 1 x 3/8"D to 1/4"D adaptor.
- 1 x low profile ratchet with locking mechanism, forward and reverse action and quick release lever.