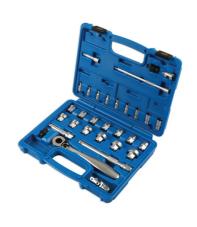

## Low Profile/Dual Drive Socket Set 31pc

An innovative, dual drive - 3/8"D or 17mm Hex - single Hex socket set that allows access to confined areas but still offers the ratchet and Go Thru facility. Manufactured from chrome vanadium with satin finish.

## **Additional Information**

- 13 x super short sockets, 25mm long: 8, 9, 10, 11, 12, 13, 14, 15, 16, 17, 19, 21, 22mm with 3/8"D or 17mm Hex Drive.
- 9 x 1/4"D sockets, 25mm long: 4, 4.5, 5, 5.5, 6, 7, 8, 9, 10mm.
- 1/4"D socket adaptor with quick release mechanism; 2 x ball end extension bars: 50 & 150mm.
- 1 x 3/8"D universal joint, 2 x 3/8"D extension bars 75 & 150mm, 3/8"D socket adaptor with quick release mechanism & 1 x 3/8"D to 1/4"D adaptor.
- 1 x low profile ratchet with locking mechanism, forward and reverse action and quick release lever.