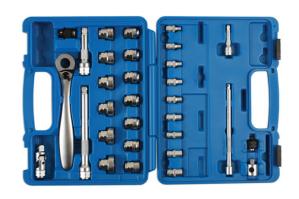

## Low Profile/Dual Drive Socket Set 31pc

An innovative, dual drive - 3/8"D or 17mm Hex - single Hex socket set that allows access to confined areas but still offers the ratchet and Go Thru facility. Manufactured from chrome vanadium with satin finish.

## **Additional Information**

- 13 x super short sockets, 25mm long: 8, 9, 10, 11, 12, 13, 14, 15, 16, 17, 19, 21, 22mm with 3/8"D or 17mm Hex Drive.
- 9 x 1/4"D sockets, 25mm long: 4, 4.5, 5, 5.5, 6, 7, 8, 9, 10mm.
- 1/4"D socket adaptor with quick release mechanism; 2 x ball end extension bars: 50 & 150mm.
- 1 x 3/8"D universal joint, 2 x 3/8"D extension bars 75 & 150mm, 3/8"D socket adaptor with quick release mechanism & 1 x 3/8"D to 1/4"D adaptor.
- 1 x low profile ratchet with locking mechanism, forward and reverse action and quick release lever.