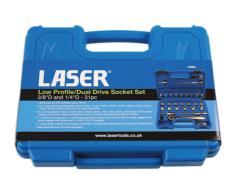

## Low Profile/Dual Drive Socket Set 31pc

An innovative, dual drive - 3/8"D or 17mm Hex - single Hex socket set that allows access to confined areas but still offers the ratchet and Go Thru facility. Manufactured from chrome vanadium with satin finish.

## **Additional Information**

- 13 x super short sockets, 25mm long: 8, 9, 10, 11, 12, 13, 14, 15, 16, 17, 19, 21, 22mm with 3/8"D or 17mm Hex Drive.
- 9 x 1/4"D sockets, 25mm long: 4, 4.5, 5, 5.5, 6, 7, 8, 9, 10mm.
- 1/4"D socket adaptor with quick release mechanism; 2 x ball end extension bars: 50 & 150mm.
- 1 x 3/8"D universal joint, 2 x 3/8"D extension bars 75 & 150mm, 3/8"D socket adaptor with quick release mechanism & 1 x 3/8"D to 1/4"D adaptor.
- 1 x low profile ratchet with locking mechanism, forward and reverse action and quick release lever.