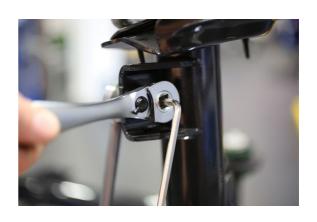

## Low Profile/Dual Drive Socket Set 31pc

An innovative, dual drive - 3/8"D or 17mm Hex - single Hex socket set that allows access to confined areas but still offers the ratchet and Go Thru facility. Manufactured from chrome vanadium with satin finish.

## **Additional Information**

- 13 x super short sockets, 25mm long: 8, 9, 10, 11, 12, 13, 14, 15, 16, 17, 19, 21, 22mm with 3/8"D or 17mm Hex Drive.
- 9 x 1/4"D sockets, 25mm long: 4, 4.5, 5, 5.5, 6, 7, 8, 9, 10mm.
- 1/4"D socket adaptor with quick release mechanism; 2 x ball end extension bars: 50 & 150mm.
- 1 x 3/8"D universal joint, 2 x 3/8"D extension bars 75 & 150mm, 3/8"D socket adaptor with quick release mechanism & 1 x 3/8"D to 1/4"D adaptor.
- 1 x low profile ratchet with locking mechanism, forward and reverse action and quick release lever.